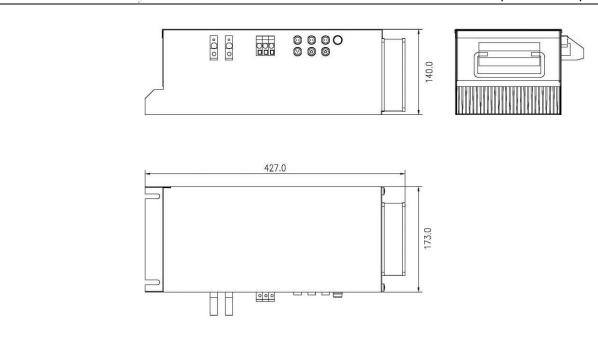

## **Specifications**

| IND-P-M8                     | IND-P-M12                                                                                                                                                         | IND-P-M16                                                                                                                                                                                                                                                                                                                                                                                                                             |  |
|------------------------------|-------------------------------------------------------------------------------------------------------------------------------------------------------------------|---------------------------------------------------------------------------------------------------------------------------------------------------------------------------------------------------------------------------------------------------------------------------------------------------------------------------------------------------------------------------------------------------------------------------------------|--|
| 3~400V AC, 50/60Hz           | 3~400V AC, 50/60Hz                                                                                                                                                | 3~400V AC, 50/60H                                                                                                                                                                                                                                                                                                                                                                                                                     |  |
| 8,000W(MAX)                  | 12,000W(MAX)                                                                                                                                                      | 16,000W(MAX)                                                                                                                                                                                                                                                                                                                                                                                                                          |  |
| 70,000BTU                    | 106,000BTU                                                                                                                                                        | 141,000BTU                                                                                                                                                                                                                                                                                                                                                                                                                            |  |
| 12A(MAX)                     | 18A(MAX)                                                                                                                                                          | 24A(MAX)                                                                                                                                                                                                                                                                                                                                                                                                                              |  |
| 400*400 (Ceramic Glass Size) | 400*400 (Ceramic Glass Size                                                                                                                                       | 400*400                                                                                                                                                                                                                                                                                                                                                                                                                               |  |
| SUS304, T=1.0mm              | SUS304, T=1.0mm                                                                                                                                                   | SUS304, T=1.0mm                                                                                                                                                                                                                                                                                                                                                                                                                       |  |
| 427*173*140                  | 427*173*140                                                                                                                                                       | 427*173*140                                                                                                                                                                                                                                                                                                                                                                                                                           |  |
| 29                           | 29                                                                                                                                                                | 29                                                                                                                                                                                                                                                                                                                                                                                                                                    |  |
| 700*560*490                  | 700*560*490                                                                                                                                                       | 700*560*490                                                                                                                                                                                                                                                                                                                                                                                                                           |  |
| 32                           | 32                                                                                                                                                                | 32                                                                                                                                                                                                                                                                                                                                                                                                                                    |  |
| Not Included                 | Not Included                                                                                                                                                      | Not Included                                                                                                                                                                                                                                                                                                                                                                                                                          |  |
| Not Included                 | Not Included                                                                                                                                                      | Not Included                                                                                                                                                                                                                                                                                                                                                                                                                          |  |
| 1 year                       | 1 year                                                                                                                                                            | 1 year                                                                                                                                                                                                                                                                                                                                                                                                                                |  |
|                              | 3~400V AC, 50/60Hz  8,000W(MAX)  70,000BTU  12A(MAX)  400*400 (Ceramic Glass Size)  SUS304, T=1.0mm  427*173*140  29  700*560*490  32  Not Included  Not Included | 3~400V AC, 50/60Hz       3~400V AC, 50/60Hz         8,000W(MAX)       12,000W(MAX)         70,000BTU       106,000BTU         12A(MAX)       18A(MAX)         400*400 (Ceramic Glass Size)       400*400 (Ceramic Glass Size)         SUS304, T=1.0mm       427*173*140         29       29         700*560*490       700*560*490         32       32         Not Included       Not Included         Not Included       Not Included |  |