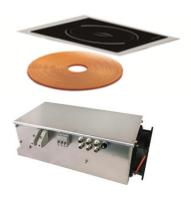

## Commercial Induction Generators: Heavy Duty Pan Type IND-P-M8/IND-P-M12/IND-P-M16

| Product | Commercial Induction Generators: | Quantity |  | ltem# |  |
|---------|----------------------------------|----------|--|-------|--|
| Name    | Heavy duty Pan Type              |          |  |       |  |

## **Standard Features**

- Over 90% energy efficiency rate
- The LED indicator will show the power level and also in case of error, it will show the error code enabling user to diagnose and correct minor problems
- Integral grease filter to ensure clean air intake
- Internal cooling fan to keep internal electronics cool
- Automatic pan detection provides instant energy transmission to pan and automatic switch off when pan is not present.
- Automatic power adjustment when ambient temperature rises too high or in case of empty pan heating to prevent overheating
- Easy to clean high-impact glass-ceramic top surface