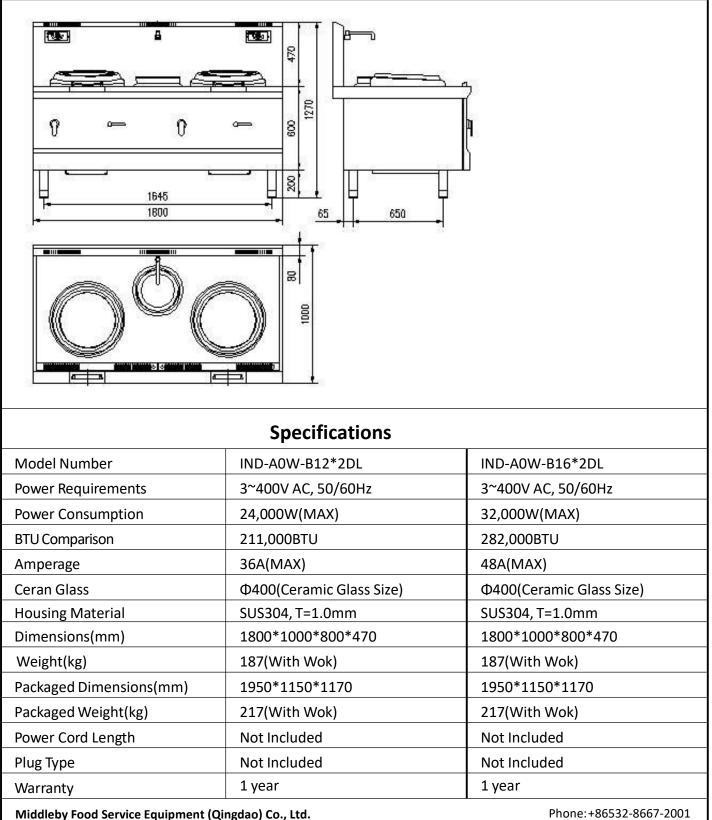

## Commercial Induction Chinese Wok Station (Double) IND-A0W-B12\*2DL/IND-A0W-B16\*2DL

| Product<br>Name | Commercial Induction<br>Chinese Wok Station(Double) | Quantity | Item# |
|-----------------|-----------------------------------------------------|----------|-------|
|                 |                                                     |          |       |

## **Standard Features**

- The most popular cooking equipment for Chinese cooking.
- Over 90% efficiency, and automatic pan detection provides instant energy transmission to pan and automatic switch off when pan is not present, thus it could lead a 40-60% energy saving compare with the conventional gas cooking.
- The LED indicator will show the power level and also in case of error, it will show the error code enabling user to diagnose and correct minor problems
- Automatic power adjustment when ambient temperature rises too high or in case of empty pan heating to prevent overheating
- Automatic pan detection provides instant energy transmission to pan and automatic switch off when pan is not present.
- Chef friendly Knee-Control slide switch sets free the chef's hands.

- The reasonable collar supporter could protect the Ceran glass well.
- Integral grease filter to ensure clean air intake
- Internal cooling fan to keep internal electronics cool
- Easy to clean high-impact glass-ceramic top surface