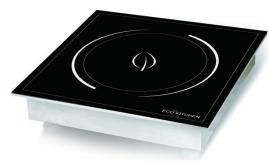

**Product** Commercial Single Hob Induction Quantity Item# **Table Pan Tops** Name

Main Body Controller

## **Standard Features**

- Can be used as Drop-in type.
- Multi-functional Controller could realize Timing/ Holding and heating function by 5s pressing on the switch.
- Timing function: The time could be set in a 10 hours range.
- Heating: There are 10 levels to regular the power.
- Holding: The holding temperature could be set between  $30^{\circ}$ C to  $90^{\circ}$ C.
- 304 Stainless steel housing
- SCHOTT 400\*400 Ceran glass.
- Separate controller.

| Model Number            | IND-E0P-N1000              |
|-------------------------|----------------------------|
| Power Requirements      | 230V AC, 50/60Hz           |
| Power Consumption       | 1,000W(MAX)                |
| BTU Comparison          | 9,000BTU                   |
| Amperage                | 4.5A(MAX)                  |
| Ceran Glass             | 400*400 SCHOTT Ceran Glass |
| Housing Material        | SUS304, T=1.0mm            |
| Dimensions(mm)          | 404*404*67mm               |
| Weight(kg)              | 6                          |
| Packaged Dimensions(mm) | 490*480*120                |
| Packaged Weight(kg)     | 7                          |