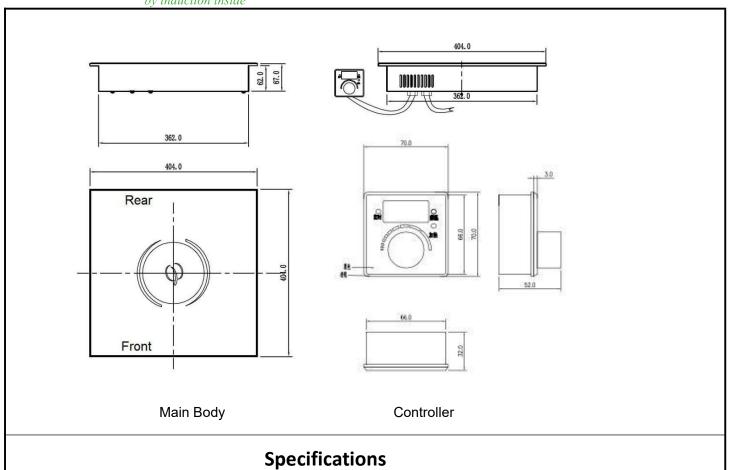

**Product** Commercial Single Hob Induction Quantity Item# **Table Pan Tops** Name

Main Body Controller

| Model Number            | IND-E0P-N1000              |
|-------------------------|----------------------------|
| Power Requirements      | 230V AC, 50/60Hz           |
| Power Consumption       | 1,000W(MAX)                |
| BTU Comparison          | 9,000BTU                   |
| Amperage                | 4.5A(MAX)                  |
| Ceran Glass             | 400*400 SCHOTT Ceran Glass |
| Housing Material        | SUS304, T=1.0mm            |
| Dimensions(mm)          | 404*404*67mm               |
| Weight(kg)              | 6                          |
| Packaged Dimensions(mm) | 490*480*120                |
| Packaged Weight(kg)     | 7                          |