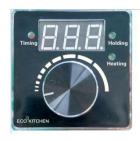

## **Standard Features**

- Can be used as Drop-in type.
- Multi-functional Controller could realize Timing/ Holding and heating function by 5s pressing on the switch.
- Timing function: The time could be set in a 10 hours range.
- Heating: There are 10 levels to regular the power.
- Holding: The holding temperature could be set between  $30^{\circ}$ C to  $90^{\circ}$ C.
- 304 Stainless steel housing
- SCHOTT 400\*400 Ceran glass.
- Separate controller.