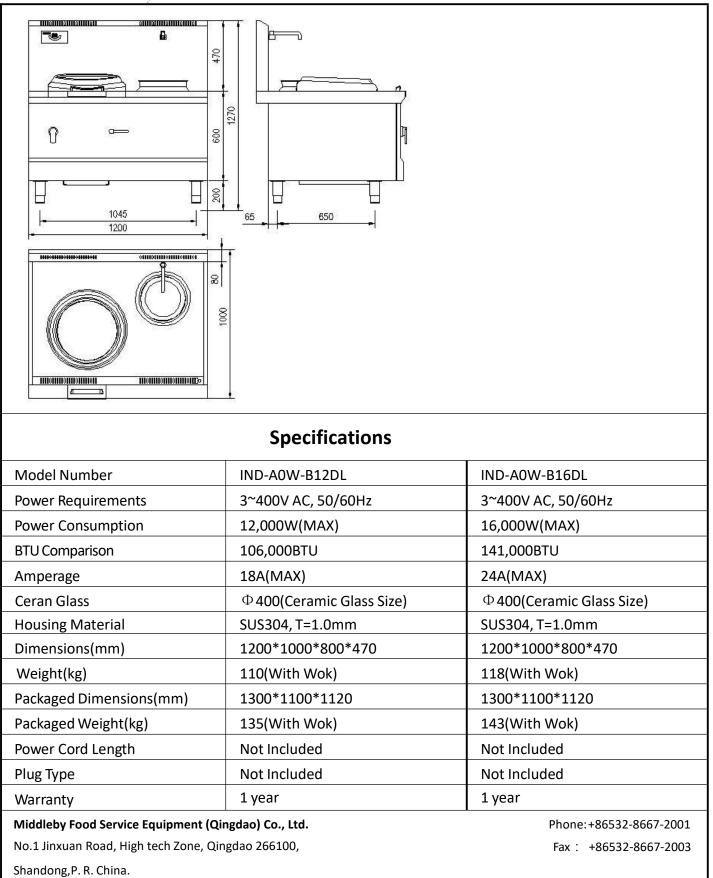

## Commercial Induction Chinese Wok Station (single) IND-AOW-B12DL/IND-AOW-B16DL

| <b>NDUC</b> <sup>®</sup> ECO-KITCHEN<br>by induction inside |
|-------------------------------------------------------------|
|-------------------------------------------------------------|

## Commercial Induction Chinese Wok Station (single) IND-A0W-B12DL/IND-A0W-B16DL

PART OF THE MIDDLEBY CORPORATION

This Document Contains Confidential information, the Dissemination, Publication, Copying or Duplication of this Document or any hardware, software, or ideas described herein without Prior Written Authorization is Strictly Prohibited.