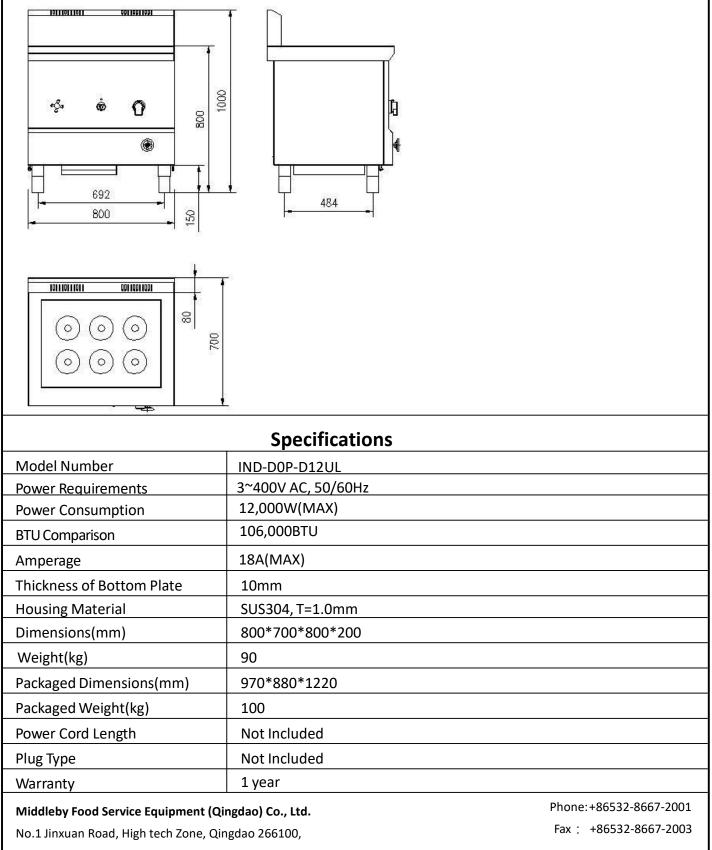

| ECOKITCHEN          |
|---------------------|
| by induction inside |
| by induction inside |

| Product<br>Name | Commercial Induction<br>Chinese Noodles Cooker | Quantity | ltem# |  |
|-----------------|------------------------------------------------|----------|-------|--|
|                 |                                                |          |       |  |