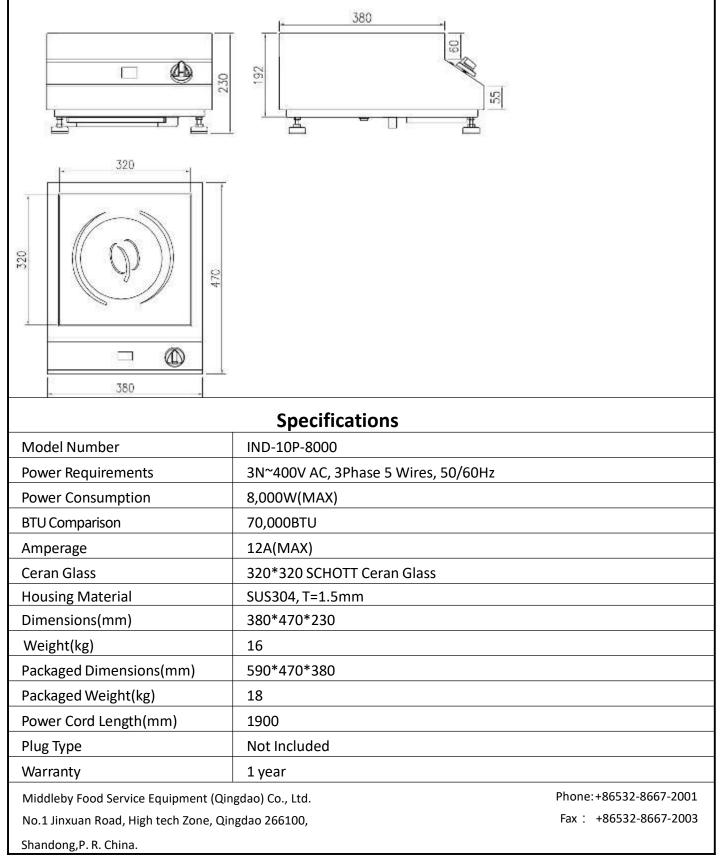

ating to prevent overheating
- Easy to clean high-impact glass-ceramic top surface

Middleby Food Service Equipment (Qingdao) Co., Ltd. No.1

Jinxuan Road, High tech Zone, Qingdao 266100,

Shandong, P. R. China.

 Pan characterization feature measures pan almost instantly to allow unit to supply optimal power to each pan at every setting

- Minimum functional pan diameter is 120mm.
- Germany TUV-Rheinland CE approved

Phone:+86532-8667-2001 Fax : +86532-8667-2003

This Document Contains Confidential information, the Dissemination, Publication, Copying or Duplication of this Document or any hardware, software, or ideas described herein without Prior Written Authorization is Strictly Prohibited.

© 2023 Middleby Food Service Equipment (Qingdao) Co., Ltd.

PART OF THE MIDDLEBY CORPORATION





This Document Contains Confidential information, the Dissemination, Publication, Copying or Duplication of this Document or any hardware, software, or ideas described herein without Prior Written Authorization is Strictly Prohibited.

© 2023 Middleby Food Service Equipment (Qingdao) Co., Ltd.